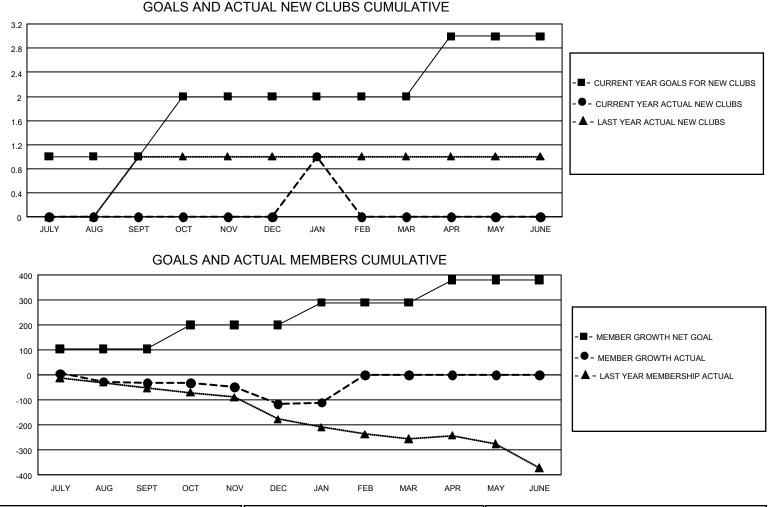

## GMT MONTHLY MEMBERSHIP PROGRESS REPORT Results as of: 1/31/2020

**Multiple District 43** 

LOCATION: KENTUCKY

GMT: OPEN

GMT CA 1

| Clubs         |               |             |               | Members               |                       |                         |                                                    |  |
|---------------|---------------|-------------|---------------|-----------------------|-----------------------|-------------------------|----------------------------------------------------|--|
|               | RESULTS FOR   | R 2019-2020 |               | RESULTS FOR 2019-2020 |                       |                         |                                                    |  |
| QUARTER       | NEW CLUB GOAL | NEW CLUBS   | DROPPED CLUBS | QUARTER MEME          | ER GROWTH NET<br>GOAL | MEMBER GROWTH<br>ACTUAL | DROPPED<br>MEMBERS ACTUAI<br>(including transfers) |  |
| JULY/AUG/SEPT | 3             | 0           | 0             | JULY/AUG/SEPT         | 315                   | 73                      | 100                                                |  |
| OCT/NOV/DEC   | 3             | 0           | 4             | OCT/NOV/DEC           | 285                   | 67                      | 142                                                |  |
| JAN/FEB/MAR   | 0             | 1           | 0             | JAN/FEB/MAR           | 270                   | 52                      | 38                                                 |  |
| APR/MAY/JUNE  | 3             | 0           | 0             | APR/MAY/JUNE          | 270                   | 0                       | 0                                                  |  |